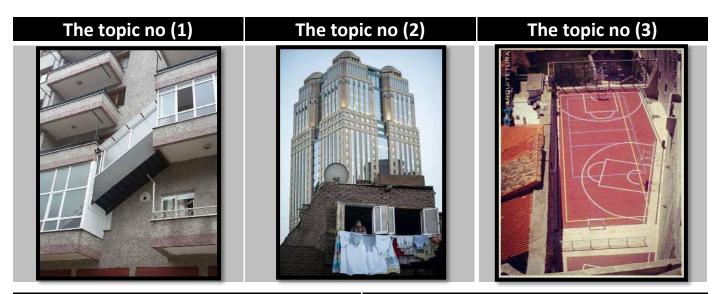

## Question no (2): (10 degrees) - Picture and comment

Through sketches and topics:

- A. The name of topic?
- B. Draw and write a comment?

The topic no (4)

The topic no (5)

Page 1 of 2