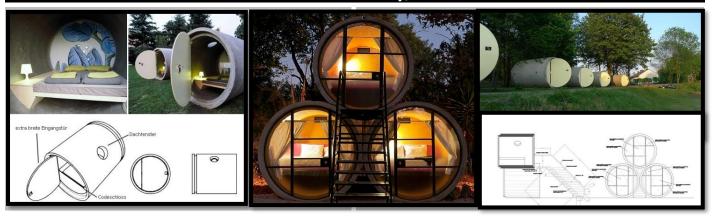

## The idea: Tube hotel In Germany, Austria and Mexico

Question no (4): (10 degrees) - Criticism in a historical context

Through explanation and sketches:

Select and display two articles of criticism?

| collective research                                                                                                                                                                                                                                                                                                                                                                                                                                                                                                                                                                                                                                                                                                                                                                                                                                                                                                                                                                                                                                                                                                                                                                                                                                                                                                                                                                                                                                                                                                                                                                                                                                                                                                                                                                                                                                                                                                                                                                                                                                                                                                            |                        |                           |                            |
|--------------------------------------------------------------------------------------------------------------------------------------------------------------------------------------------------------------------------------------------------------------------------------------------------------------------------------------------------------------------------------------------------------------------------------------------------------------------------------------------------------------------------------------------------------------------------------------------------------------------------------------------------------------------------------------------------------------------------------------------------------------------------------------------------------------------------------------------------------------------------------------------------------------------------------------------------------------------------------------------------------------------------------------------------------------------------------------------------------------------------------------------------------------------------------------------------------------------------------------------------------------------------------------------------------------------------------------------------------------------------------------------------------------------------------------------------------------------------------------------------------------------------------------------------------------------------------------------------------------------------------------------------------------------------------------------------------------------------------------------------------------------------------------------------------------------------------------------------------------------------------------------------------------------------------------------------------------------------------------------------------------------------------------------------------------------------------------------------------------------------------|------------------------|---------------------------|----------------------------|
| Group 1<br>Architectural                                                                                                                                                                                                                                                                                                                                                                                                                                                                                                                                                                                                                                                                                                                                                                                                                                                                                                                                                                                                                                                                                                                                                                                                                                                                                                                                                                                                                                                                                                                                                                                                                                                                                                                                                                                                                                                                                                                                                                                                                                                                                                       | Group 2<br>Uses change | Group 3 Distortion of the | Group 4 Pedestrian streets |
| character                                                                                                                                                                                                                                                                                                                                                                                                                                                                                                                                                                                                                                                                                                                                                                                                                                                                                                                                                                                                                                                                                                                                                                                                                                                                                                                                                                                                                                                                                                                                                                                                                                                                                                                                                                                                                                                                                                                                                                                                                                                                                                                      | oses enange            | old building              |                            |
| 2002 W 20 |                        |                           | منطقتي                     |
| Group 5                                                                                                                                                                                                                                                                                                                                                                                                                                                                                                                                                                                                                                                                                                                                                                                                                                                                                                                                                                                                                                                                                                                                                                                                                                                                                                                                                                                                                                                                                                                                                                                                                                                                                                                                                                                                                                                                                                                                                                                                                                                                                                                        | Group 6                | Group 7                   | Group 8                    |
| Metro stations                                                                                                                                                                                                                                                                                                                                                                                                                                                                                                                                                                                                                                                                                                                                                                                                                                                                                                                                                                                                                                                                                                                                                                                                                                                                                                                                                                                                                                                                                                                                                                                                                                                                                                                                                                                                                                                                                                                                                                                                                                                                                                                 | Sky line               | partition                 | Advertising                |
|                                                                                                                                                                                                                                                                                                                                                                                                                                                                                                                                                                                                                                                                                                                                                                                                                                                                                                                                                                                                                                                                                                                                                                                                                                                                                                                                                                                                                                                                                                                                                                                                                                                                                                                                                                                                                                                                                                                                                                                                                                                                                                                                |                        |                           |                            |